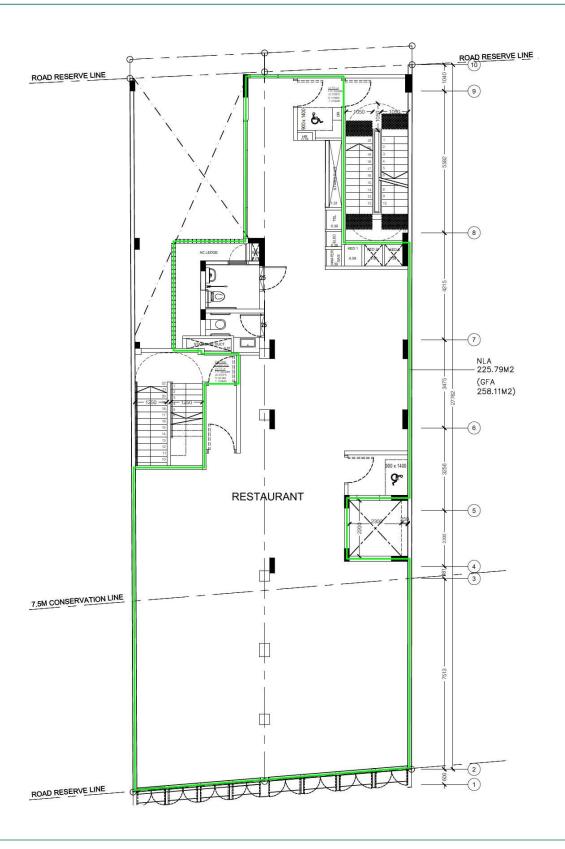

## 38/39 NORTH CANAL ROAD



SINGAPORE 059294 3<sup>rd</sup> Storey Plan



## For further info, please contact: Business Space & Retail 6293 3228

Copyright 2016, Edmund Tie & Company. The information herein was lawfully obtained from sources we consider reliable. Edmund Tie & Company is not responsible and expressly disclaims all liability for omissions, errors, prior sales, withdrawal from the market or change in price. The Seller (or Lessor, as the case may be) and broker make no representation with regard to the environmental and physical condition of the property and recommend the Purchaser's (or Lessee's) independent investigation.